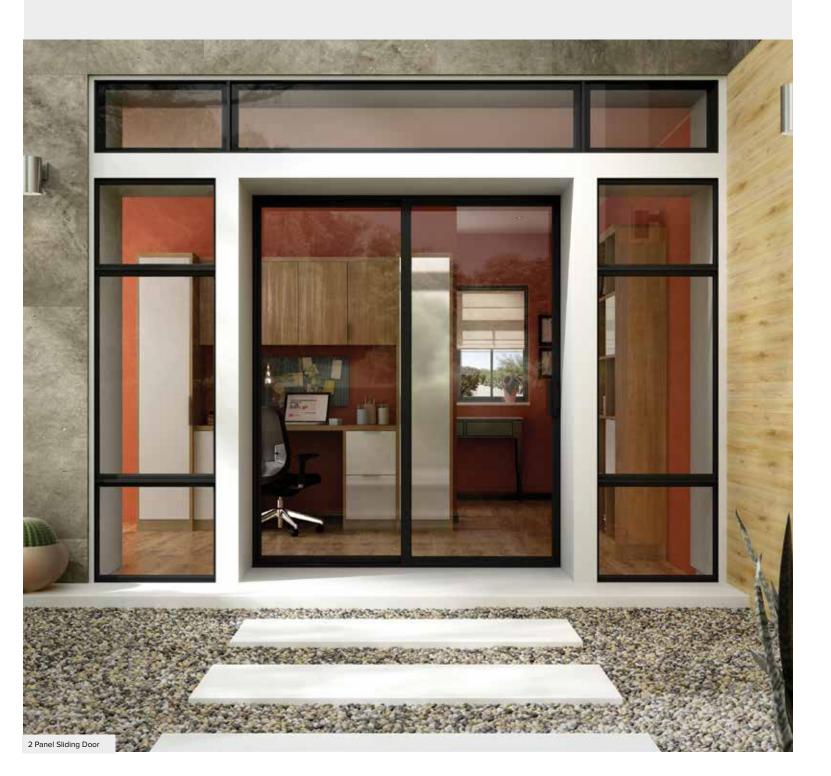

# **Standard Aluminum | A150 Patio Doors**

Standard Aluminum patio doors offer clean, narrow sightlines along with strength and durability. They can be configured into large combinations to maximize views.

### Features

- Narrow sightlines to highlight expansive views
- Sealed, mechanically-joined corners that stay square and true over time
- Improved energy performance with SunCoat<sup>®</sup> Low-e glass coatings and EdgeGardMAX™ spacers
- The Milgard Lifetime Limited Warranty for peace of mind

### Sliding Doors

• Available in 2, 3, and 4 panel configurations