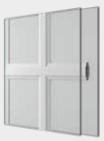

### Sliding Doors

• Available in 2, 3, and 4 panel configurations

#### STANDARD ALUMINUM SIZES

2-Panel: Min 5'0"w x 6'8"h Max 8'0"w x 8'0"h 3-Panel: Min 9'0"w x 6'8"h Max 12'0"w x 8'0"h 4-Panel: Min 10'0"w x 6'8"h Max 16'0"w x 8'0"h

Sizes can vary by location. Your Milgard Certified Dealer can provide more detail on sizes available in your area.