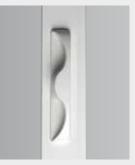

### Sliding Door Hardware

- Available with or without keyed option
- D handle hardware complements frame color

INTERIOR STANDARD SLIDING DOOR HANDLE

EXTERIOR STANDARD SLIDING DOOR HANDLE

Standard Hardware Finishes