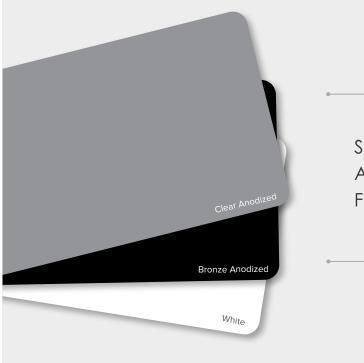

# Make it Your Own

FLAT GRID

SCULPTURED GRID

CROSS REED

Standard Aluminum Finishes

> Colors shown are approximate due to printing limitations. Anodized coatings and painted finishes help to prevent against rusting, pitting and corroding.