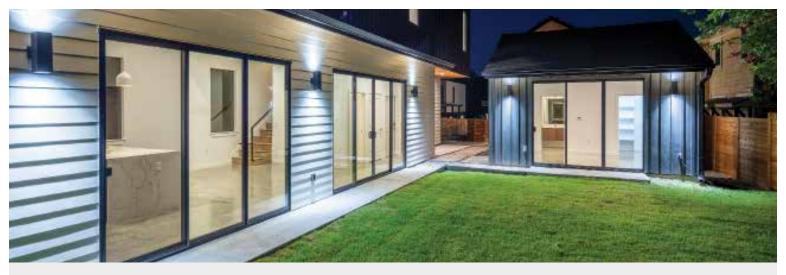

## Standard Aluminum A150

ALUMINUM WINDOWS & PATIO DOORS

CONTEMPORARY STYLE WITH TIMELESS BEAUTY STRONG AND DURABLE

# **Contemporary style.** Strong and beautiful.

Milgard Standard Aluminum windows and patio doors beautifully accentuate the clean, thin lines of contemporary design, combined with strength and durability that lasts.

For years, architects and builders have specified aluminum windows and patio doors when projects called for combinations with large glazing areas to accentuate maximum views.

It's tough to beat Milgard Standard Aluminum windows and patio doors for their narrow sightlines, design flexibility and lasting value.

# **Define Your Home** with Windows

Milgard Standard Aluminum windows can be combined to build just about any configuration you can dream up. The narrow sightlines coupled with its inherent strength inspire design freedom and the Milgard commitment to quality provides peace of mind you can count on.