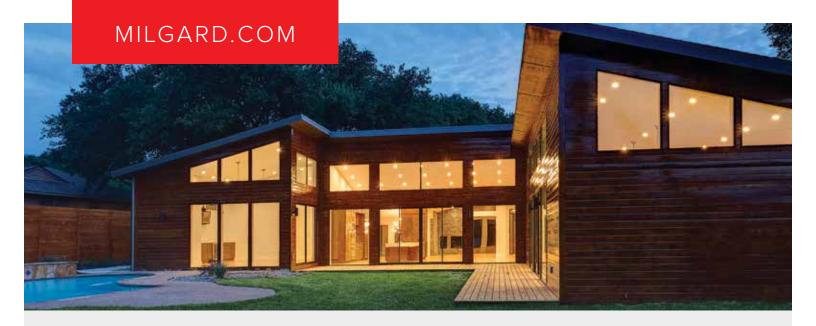

# **Contemporary style.** Strong and beautiful.

Milgard Standard Aluminum windows and patio doors beautifully accentuate the clean, thin lines of contemporary design, combined with strength and durability that lasts.

For years, architects and builders have specified aluminum windows and patio doors when projects called for combinations with large glazing areas to accentuate maximum views.

It's tough to beat Milgard Standard Aluminum windows and patio doors for their narrow sightlines, design flexibility and lasting value.