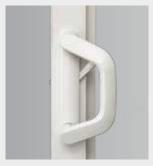

### Sliding Door Hardware

- Available with or without keyed option
- D handle hardware complements frame color

INTERIOR STANDARD SLIDING DOOR HANDLE

EXTERIOR STANDARD SLIDING DOOR HANDLE

Standard Hardware Finishes