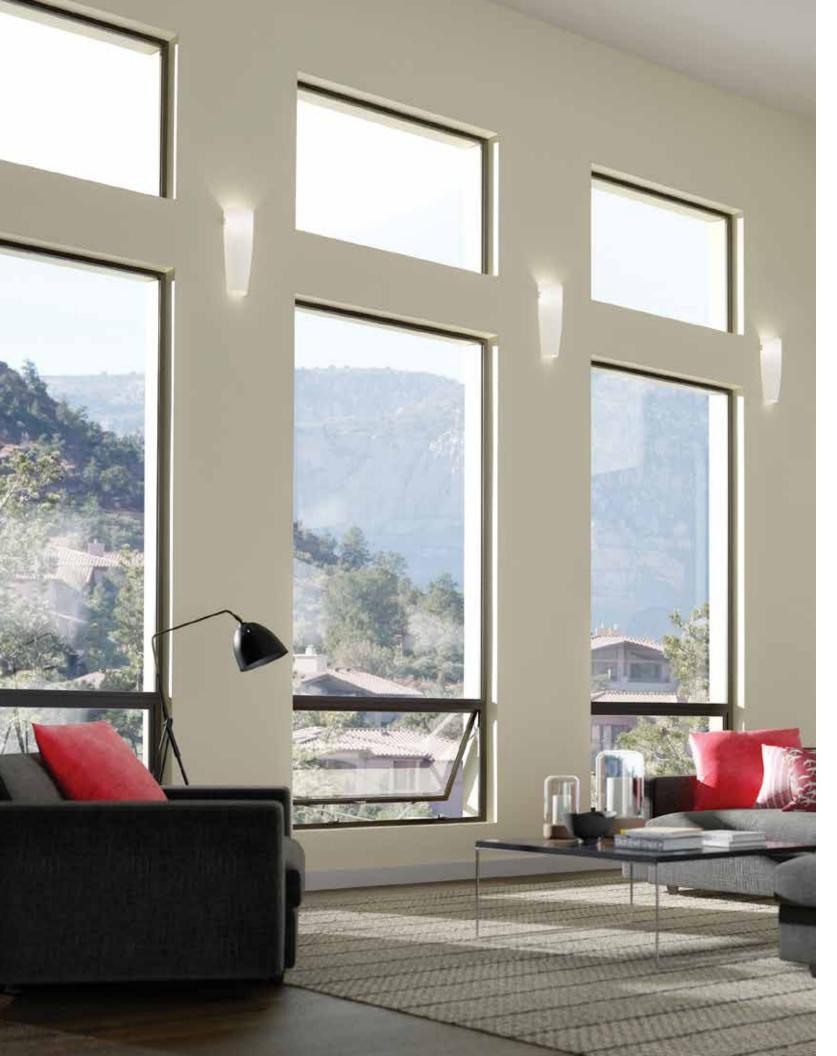

# **Define Your Home** with Windows

Milgard Standard Aluminum windows can be combined to build just about any configuration you can dream up. The narrow sightlines coupled with its inherent strength inspire design freedom and the Milgard commitment to quality provides peace of mind you can count on.

Casement

Single Hung HARDWARE

Horizontal Slider

HARDWARE Spring Action Lock

Awning

HARDWARE

Roto Operator

Push Out Operator

Picture and Radius

HARDWARE Non-operable

HARDWARE Dependent on your window selection