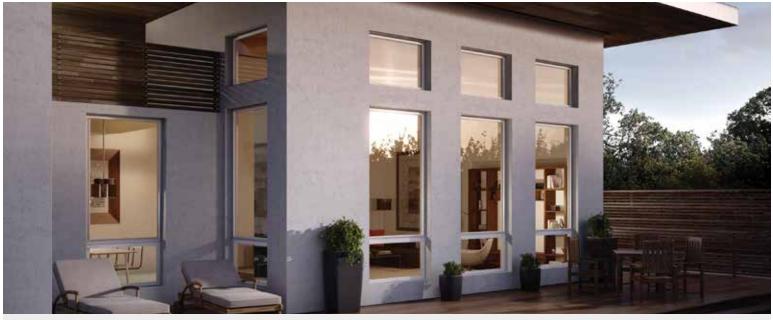

# **Standard Aluminum | A150 Patio Doors**

Standard Aluminum patio doors offer clean, narrow sightlines along with strength and durability. They can be configured into large combinations to maximize views.

### Features

- Narrow sightlines to highlight expansive views
- Sealed, mechanically-joined corners that stay square and true over time
- Improved energy performance with SunCoat<sup>®</sup> Low-e glass coatings and EdgeGardMAX™ spacers
- The Milgard Lifetime Limited Warranty for peace of mind

### Sliding Doors

• Available in 2, 3, and 4 panel configurations