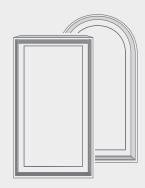

### What are Sightlines?

A sightline is the distance between the outside of the frame and the edge of the glass.

Look closely at the frame on these two single hung windows. On the Style Line® Series to the left, you'll notice that the top piece of glass is larger than the bottom piece of glass. For the Trinsic<sup>™</sup> Series window on the right, you can see that the top and bottom pieces of glass are the same size.

No matter which design you prefer, Milgard has just the right window to complement any home.