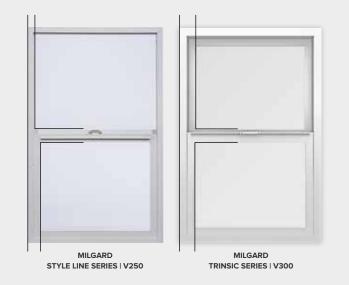

### What are Sightlines?

A sightline is the distance between the outside of the frame and the edge of the glass.

Look closely at the frame on these two single hung windows. On the Style Line® Series to the left, you'll notice that the top piece of glass is larger than the bottom piece of glass. For the Trinsic<sup>™</sup> Series window on the right, you can see that the top and bottom pieces of glass are the same size.

No matter which design you prefer, Milgard has just the right window to complement any home.