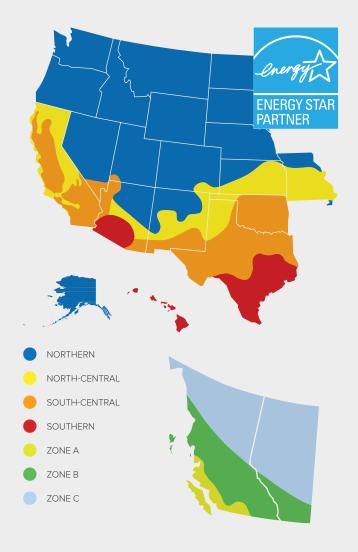

We make it easy to meet local energy codes and green building efficiency standards with a selection of energy packages you can tailor to your specific climate. We conduct thermal simulations to improve energy performance and we adhere to ENERGY STAR® v6 requirements that meet or exceed U-Factor and Solar Heat Gain Coefficient (SHGC) criteria in the areas we serve.

| ZONE                         | U-Factor | SHGC |
|------------------------------|----------|------|
| ENERGY STAR v6 Northern      | 0.27     | -    |
| ENERGY STAR v6 North-Central | 0.30     | 0.40 |
| ENERGY STAR v6 South-Central | 0.30     | 0.25 |
| ENERGY STAR v6 Southern      | 0.40     | 0.25 |
| R5                           | 0.20     | -    |