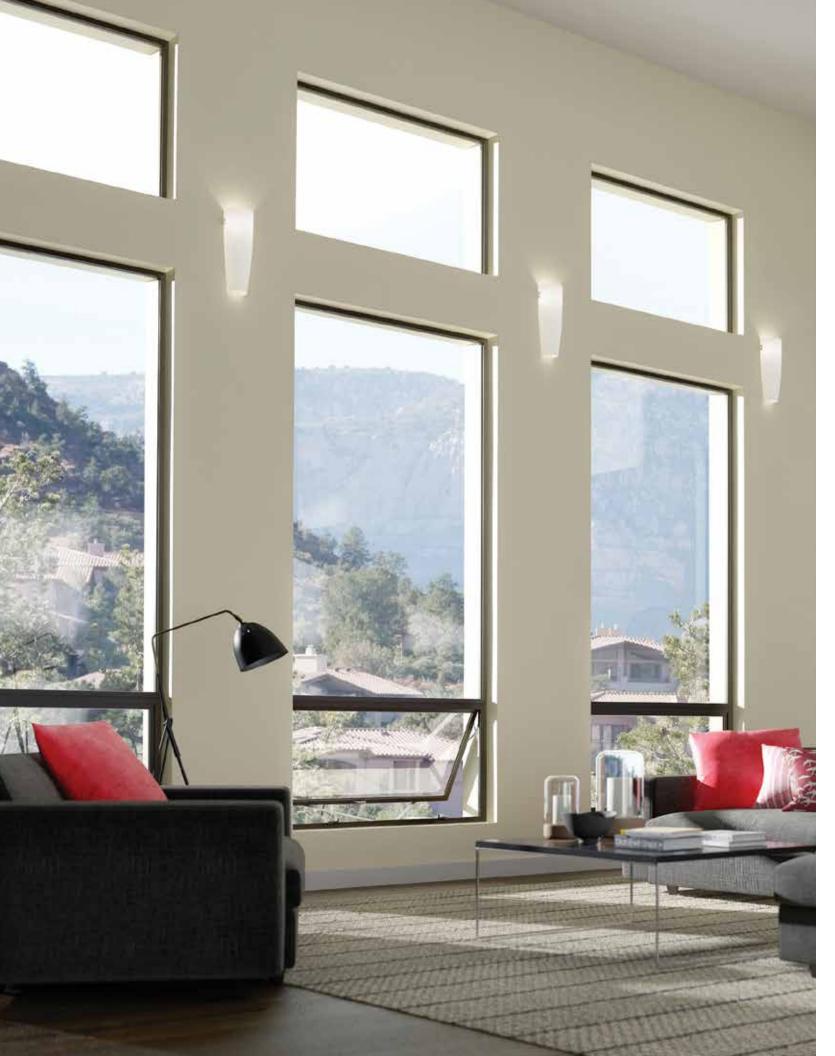

### Grids

Express your creativity and dramatically increase your home's curb appeal with our grid options. Select grid choices placed inside our insulated glass units for easiest window cleaning.

### **Decorative Glass**

For rooms such as the bathroom, we offer obscure glass for privacy or decorative flair. We also have tinted glass for additional shading from direct sunlight.