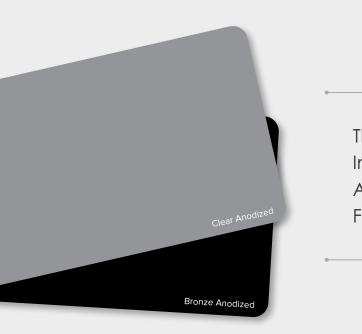

# **Timeless Finish Options**

# Make it Your Own

FLAT GRID

SCULPTURED GRID

CROSS REED

Thermally Improved Aluminum Finishes

> Colors shown are approximate due to printing limitations. Anodized coatings and painted finishes help to prevent against rusting, pitting and corroding.