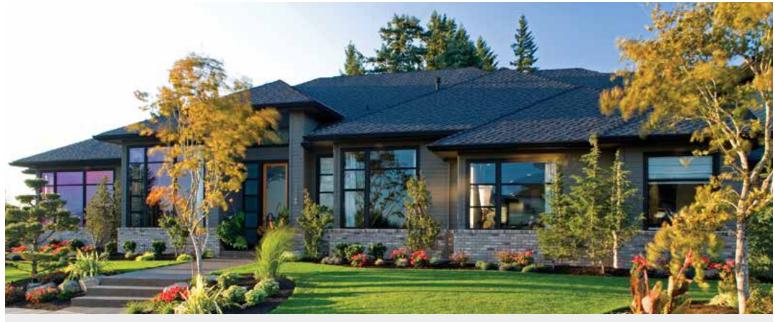

# **Thermally Improved Aluminum A250 Patio Doors**

Aluminum patio doors offer clean, narrow sightlines along with strength and durability. They can be configured into large combinations to maximize views. Milgard Thermally Improved Aluminum doors help reduce the flow of heat and improve insulating ability.

#### Features

- Narrow sightlines to highlight expansive views
- Sealed, mechanically-joined corners that stay square and true over time
- Superior energy performance with SunCoat<sup>®</sup> Low-e glass coatings and EdgeGardMAX™ spacers
- The Milgard Lifetime Limited Warranty for peace of mind