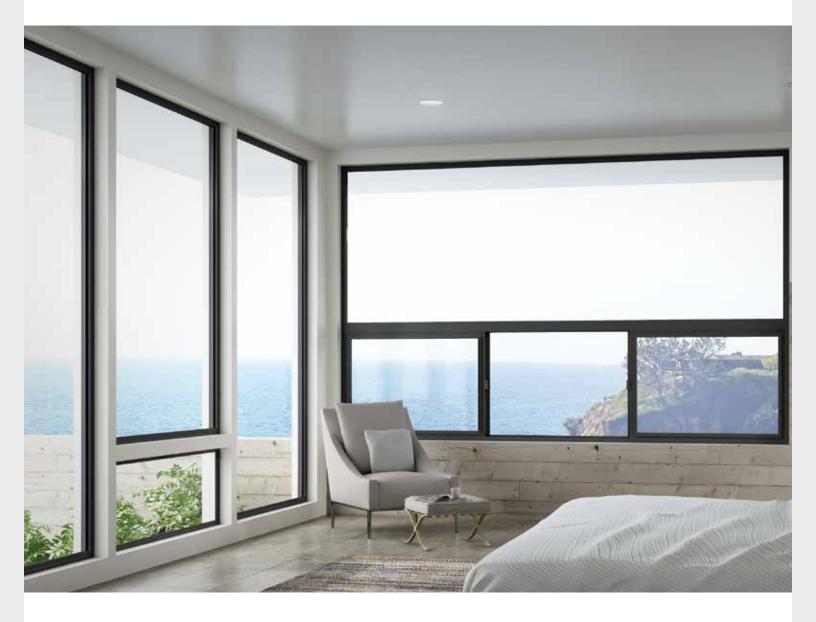

# **Contemporary style.** Strong and beautiful.

Milgard Thermally Improved Aluminum windows and patio doors beautifully accentuate the clean, thin lines of contemporary design, combined with strength and durability that lasts.

For years, architects and builders have specified aluminum windows and patio doors when projects called for combinations with large glazing areas to accentuate maximum views.

It's tough to beat Milgard Thermally Improved Aluminum windows and patio doors for their narrow sightlines, design flexibility and lasting value.

# **Define Your Home** with Windows

Milgard Thermally Improved Aluminum windows can be combined to build just about any configuration you can dream up. The narrow sightlines coupled with its inherent strength inspire design freedom and the Milgard commitment to quality provides peace of mind you can count on.