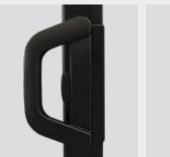

### Sliding Door Hardware

- Available with or without keyed option
- D handle available in Black only (shown below).

INTERIOR SLIDING DOOR HANDLE BLACK ONLY

EXTERIOR SLIDING DOOR HANDLE BLACK ONLY