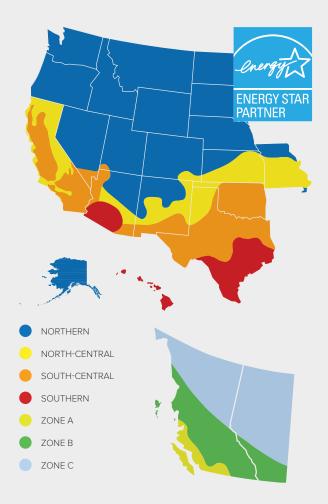

### Tested and Built for Your Climate

At Milgard, we help homeowners like you make an impact on their energy consumption by offering energy efficient windows and patio doors designed for your homes comfort. Our thermally improved windows and doors include a polyurethane channel to reduce thermal transfer and improve energy efficiency.

We make it easy to meet local energy codes and green building efficiency standards with a selection of energy packages you can tailor to your specific climate. We conduct thermal simulations to improve energy performance and we adhere to ENERGY STAR® v6 requirements that meet or exceed U-Factor and Solar Heat Gain Coefficient (SHGC) criteria in the areas we serve.